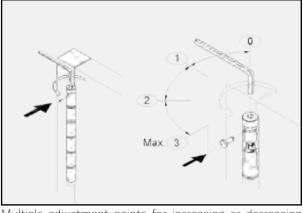

### Adjustment of the ST150.

Multiple adjustment points for increasing or decreasing the spring's tension. Simple function, pull pin, turn head with allen key and replace pin. No need to remove door

Easy 2 step installation process. Step 1, insert allen key into head and turn to set tension reinsert pin. Step 2, screw or rivet hinge to door and door jamb. Easy. You're done.