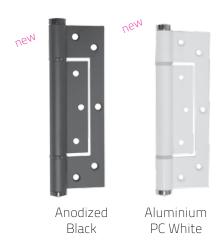

#### Order Codes:

- BIST150 Stainless Steel
- BIST150WHT Aluminium PC White new
- BIST150BLK Anodized Black new