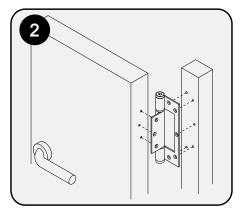

### Installation of the ST150.

Designed for self-latching doors that fit the following profile: aluminium framed doors and jambs, steel jambs, doors where there is little clearance between the door and the jamb.

Easy 2 step installation process. Step 1, insert allen key into head and turn to set tension reinsert pin. Step 2, screw or rivet hinge to door and door jamb. Easy. You're done.

The Justor ST150 has been specifically designed as a quick fix hinge for aluminium framed self-latching doors including doors with steel or aluminium jambs. Also practical for doors where there is very little gap between the door and the jam as the hinge is only 2.5mm thick.