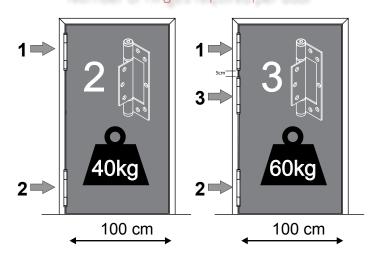

## Number of hinges required per door

# Automatically closing an *Aluminium* framed door is now so much easier.

Now there is no longer a need for unsightly door closers for aluminium framed self-latching doors or doors with steel jambs, the ST150 Single Action Quick Fix Spring Hinge is designed to automatically close doors with a subtle visual appearance. Its sleek, stylish and simple design makes it ideal for all environments. Made in Spain by Justor, the ST150 is highly functional and totally adjustable, ideal for all doors that weigh up to 60Kg.

## ST150 Quick Facts:

The ST150 is designed to bring an open door that can weigh up to 60Kg back to a closed position without assistance and without the need for a traditional door closer. Aesthetically pleasing to the eye, highly cost effective and totally adjustable, it is an ideal alternative to traditional and unsightly door closers.