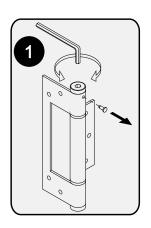

Easy 2 step installation process. Step 1, insert allen key into head and turn to set tension reinsert pin. Step 2, screw or rivet hinge to door and door jamb. Easy. You're done.

# Handing:

The ST150 is a non handed hinge, allowing for a non complicated 2 step installation process. Just turn the hinge upsidedown for opposite handing.

### Adjustment of the ST150.

Multiple adjustment points for increasing or decreasing the spring's tension. Simple function, pull pin, turn head with allen key and replace pin. No need to remove door