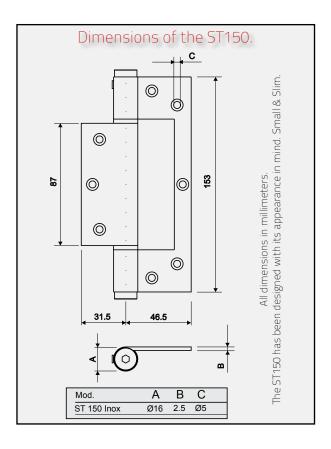

The Justor ST150 has been specifically designed as a quick fix hinge for aluminium framed self-latching doors including doors with steel or aluminium jambs. Also practical for doors where there is very little gap between the door and the jam as the hinge is only 2.5mm thick.